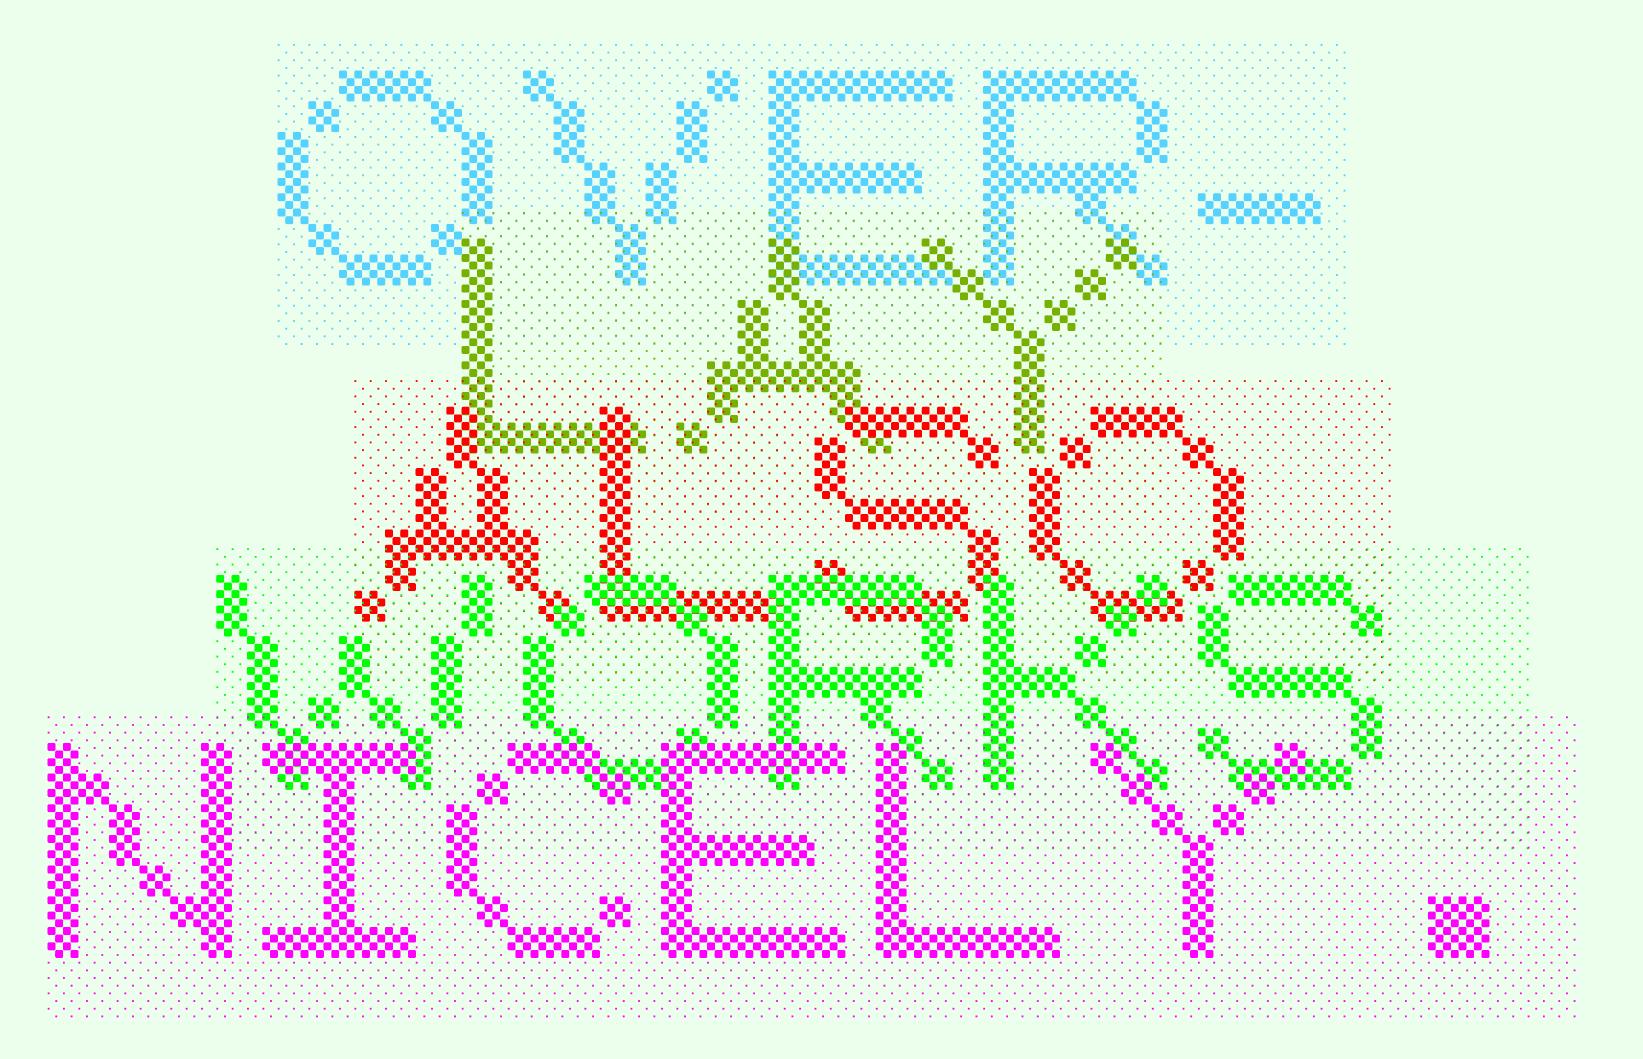

## 

FLAFF TYPE CLOUDY TYPE

Bonjown Hm. Catt.

March 11, 2020 - January, 2066

BianZhiDai is an open-source font designed by Xiaoywan Gao(notyowntype foundry), its original appearance is in-spired by shading characters in ASCII art and Chinese Woven Plastic bags. Previously constructed in GDC (GLYPHDRAWING.CLUB), it was turned into modular when doing the revision.