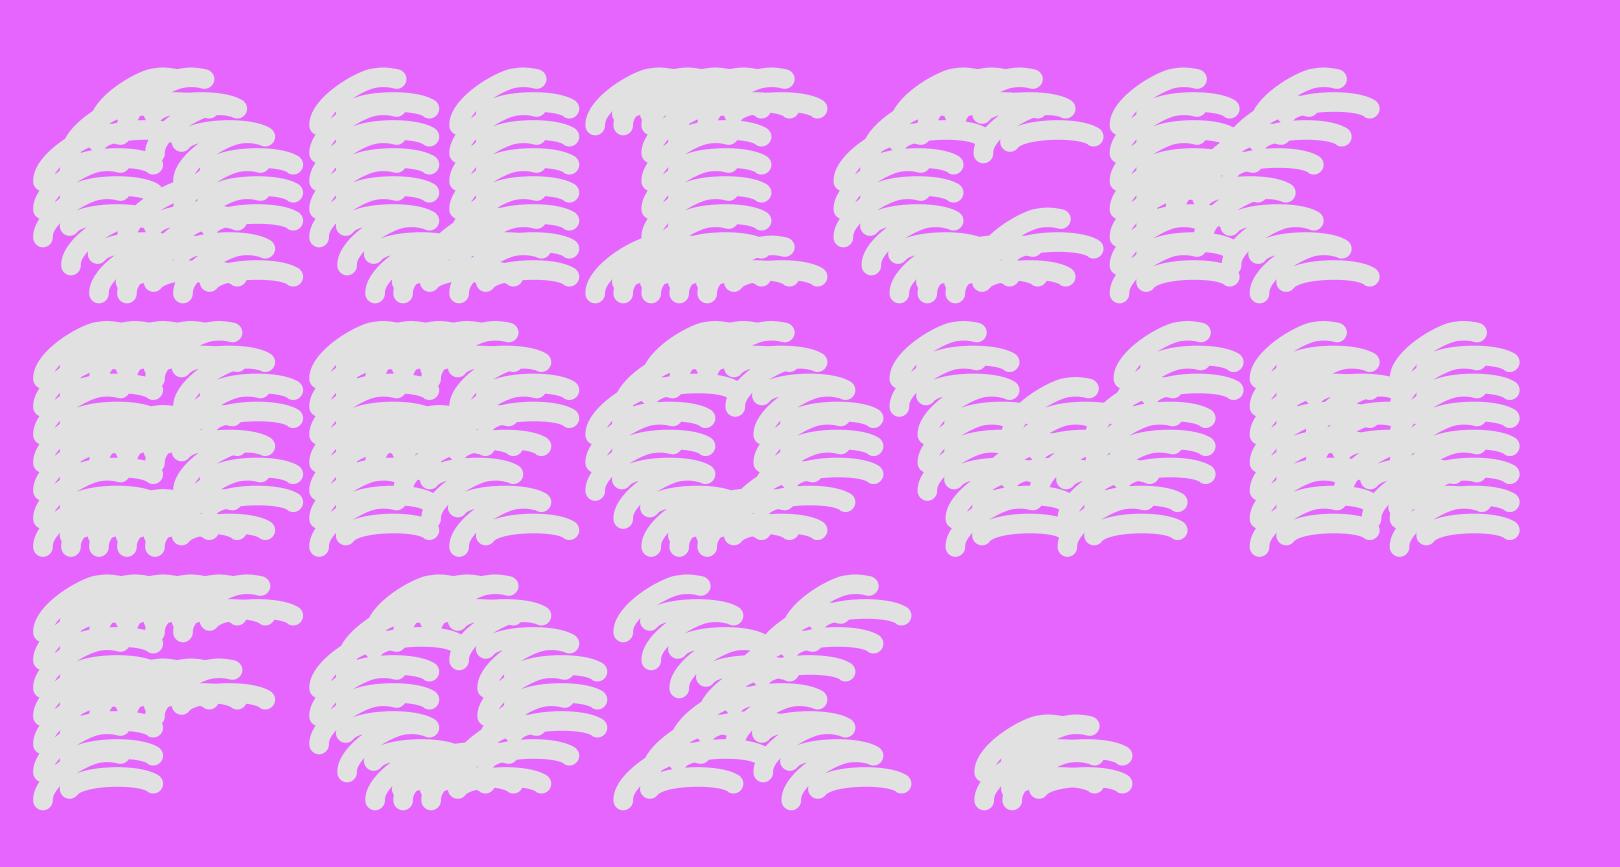

## 

FLAFF TYPE CLOUDY TYPE

Bonjown Hm. Catt.

March 11, 2020 - January, 2066

BianZhiDai is an open-source font designed by Xiaoywan Gao(notyowntype foundry), its original appearance is in-spired by shading characters in ASCII art and Chinese Woven Plastic bags. Previously constructed in GDC (GLYPHDRAWING.CLUB), it was turned into modular when doing the revision.