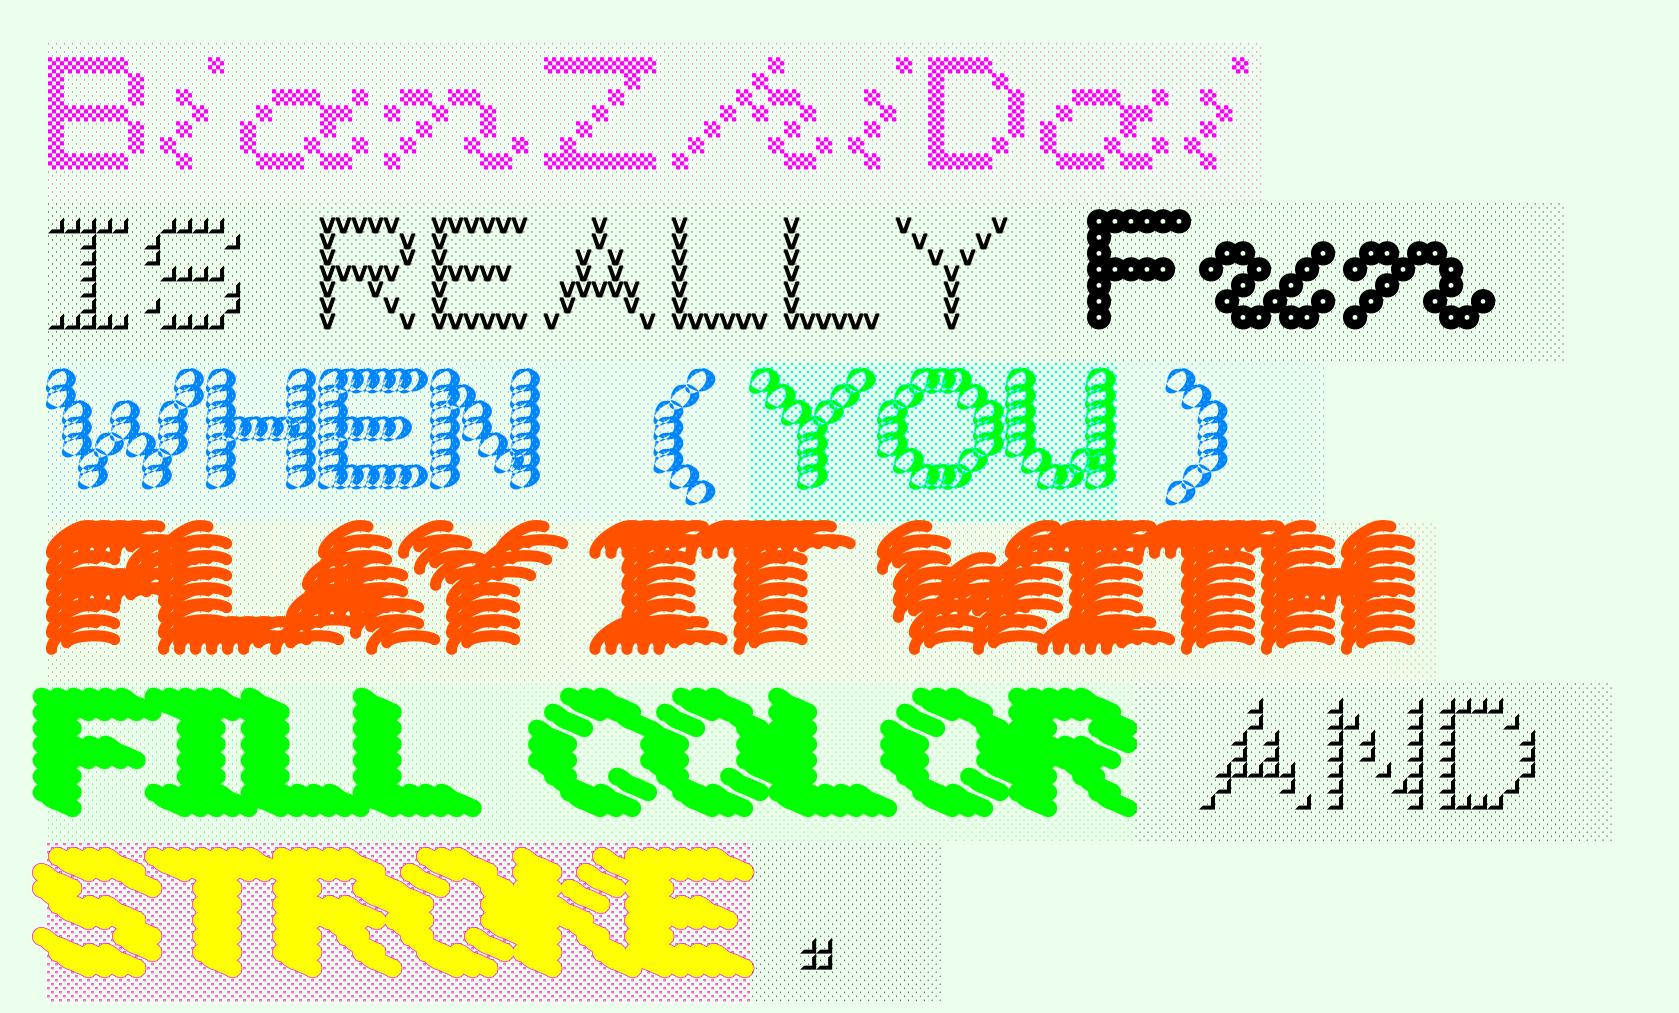

## 

FLAFF TYPE CLOUDY TYPE

Bonjown Hm. Catt.

March 11, 2020 - January, 2066

BianZhiDai is an open-source font designed by Xiaoywan Gao(notyowntype foundry), its original appearance is in-spired by shading characters in ASCII art and Chinese Woven Plastic bags. Previously constructed in GDC (GLYPHDRAWING.CLUB), it was turned into modular when doing the revision.