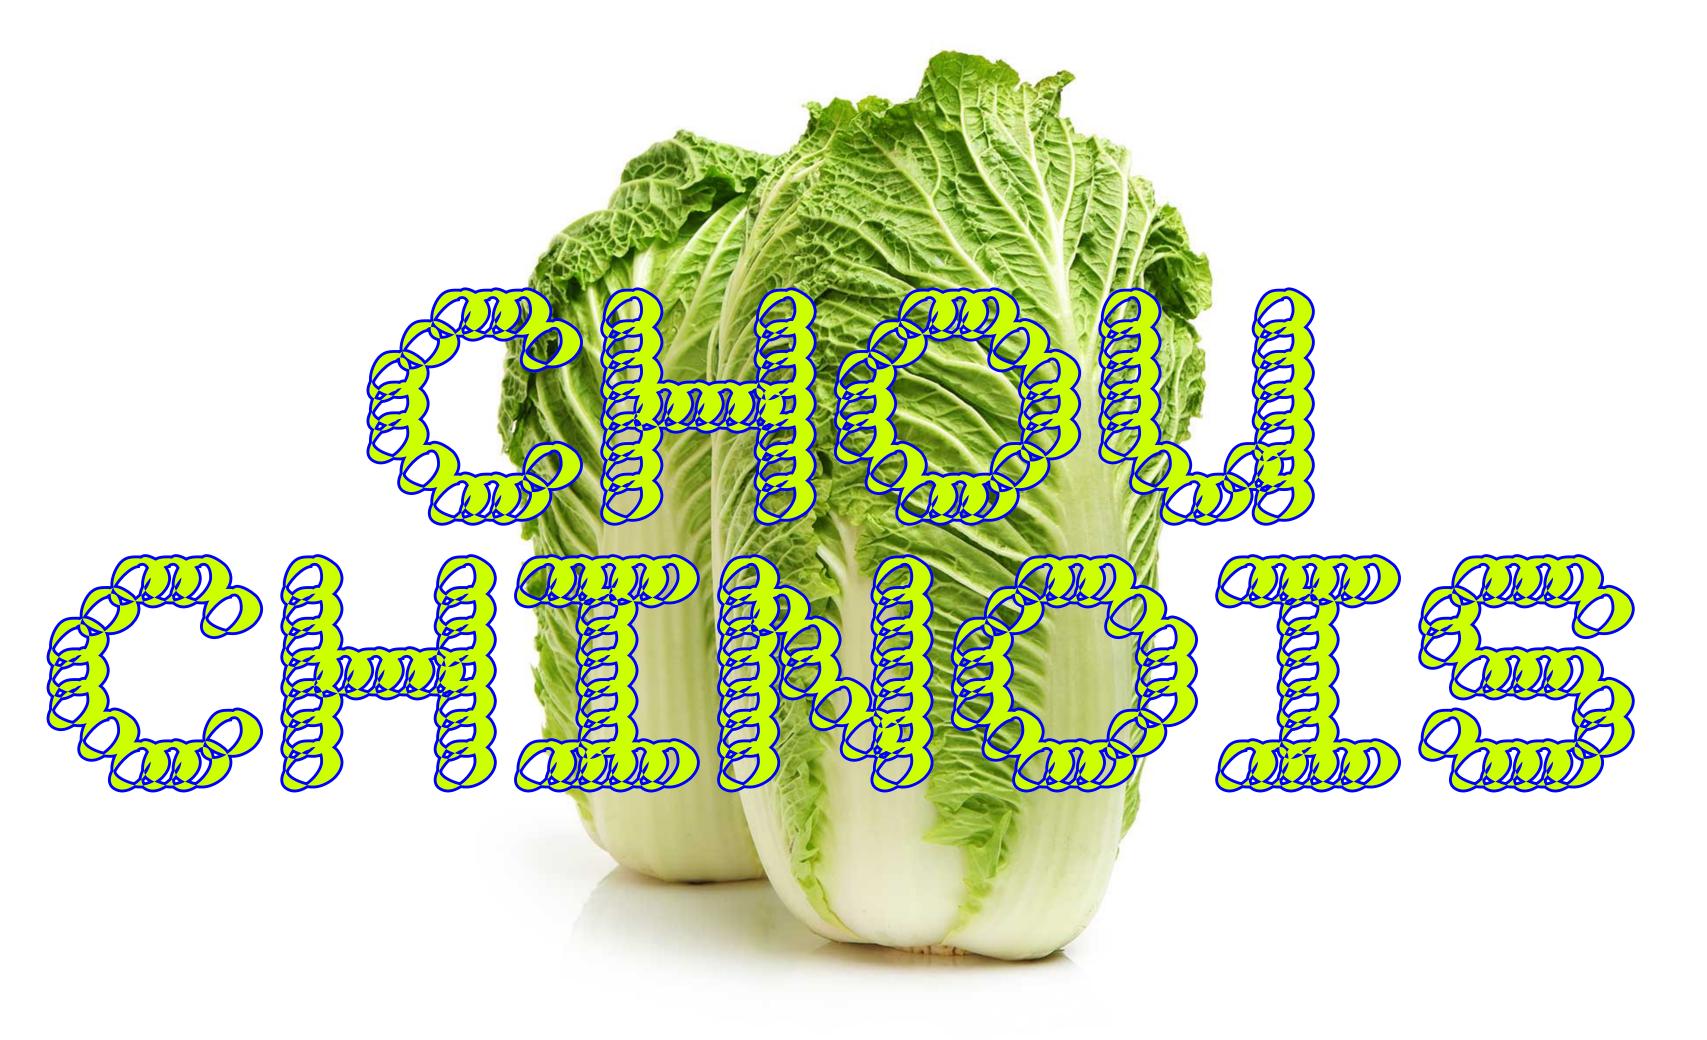

## 

FLAFF TYPE CLOUDY TYPE

Bonjown Hm. Catt.

March 11, 2020 - January, 2066

BianZhiDai is an open-source font designed by Xiaoywan Gao(notyowntype foundry), its original appearance is in-spired by shading characters in ASCII art and Chinese Woven Plastic bags. Previously constructed in GDC (GLYPHDRAWING.CLUB), it was turned into modular when doing the revision.

The finst vension was released in 18th Novemeder at VTF, it came in six styles: Base, Comic, Cude, pearl, Ring, Spuare.

This is the second version. With a steady structure, more deconomive styles and stronger readbility. Bianxhidai is pub-