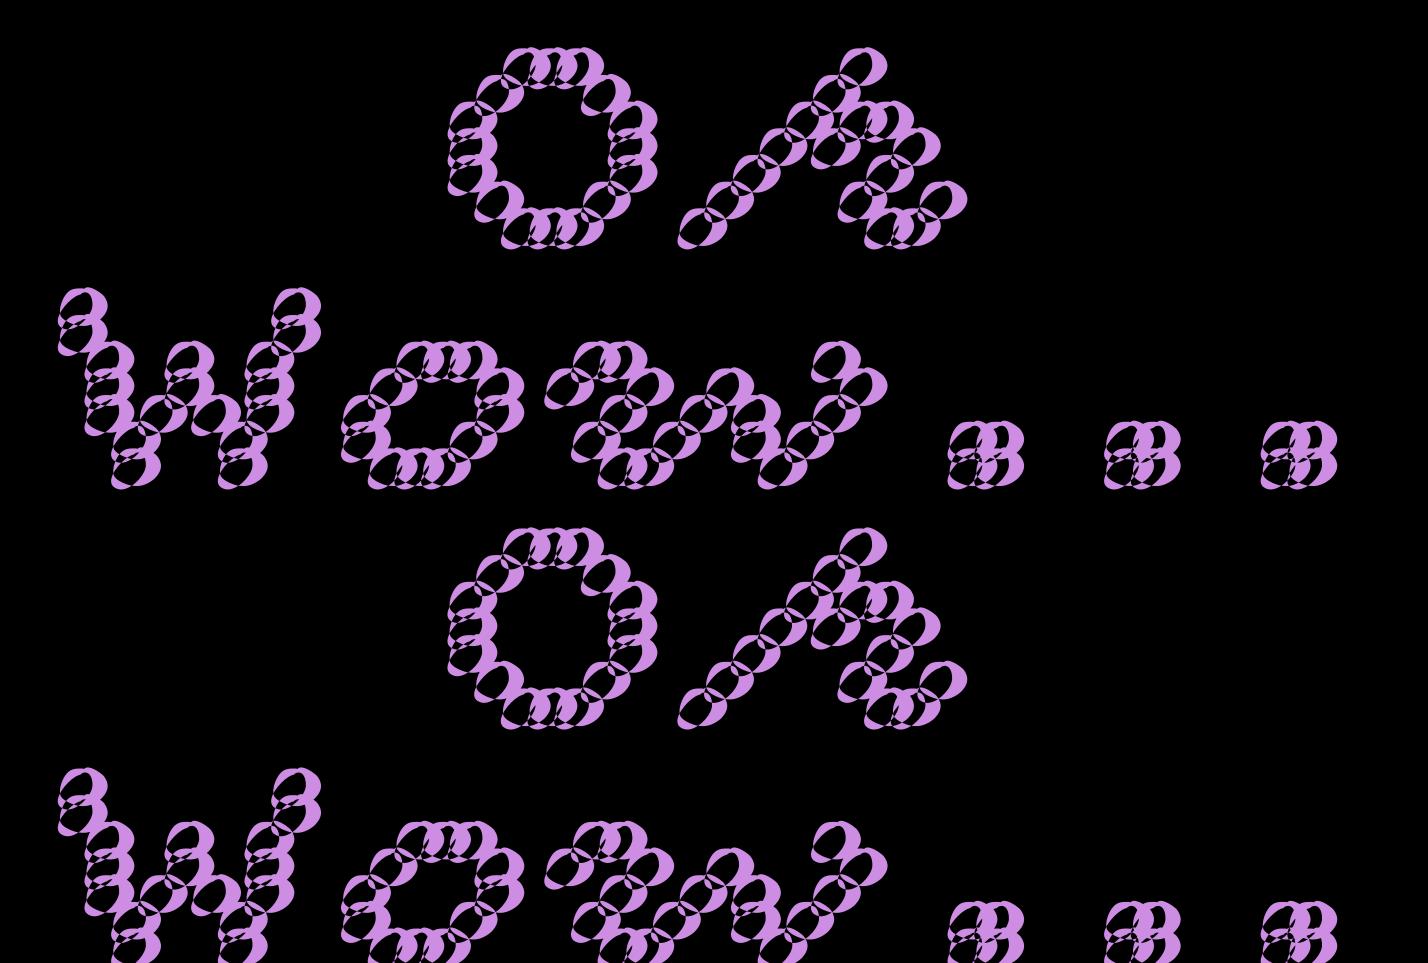

## 

FLAFF TYPE CLOUDY TYPE

Bonjown Hm. Catt.

March 11, 2020 - January, 2066

BianZhiDai is an open-source font designed by Xiaoywan Gao(notyowntype foundry), its original appearance is in-spired by shading characters in ASCII art and Chinese Woven Plastic bags. Previously constructed in GDC (GLYPHDRAWING.CLUB), it was turned into modular when doing the revision.

The finst vension was released in 18th Novemeder at VTF, it came in six styles: Base, Comic, Cude, pearl, Ring, Spuare.

This is the second version. With a steady structure, more deconomive styles and stronger readbility. Bianxhidai is pub-